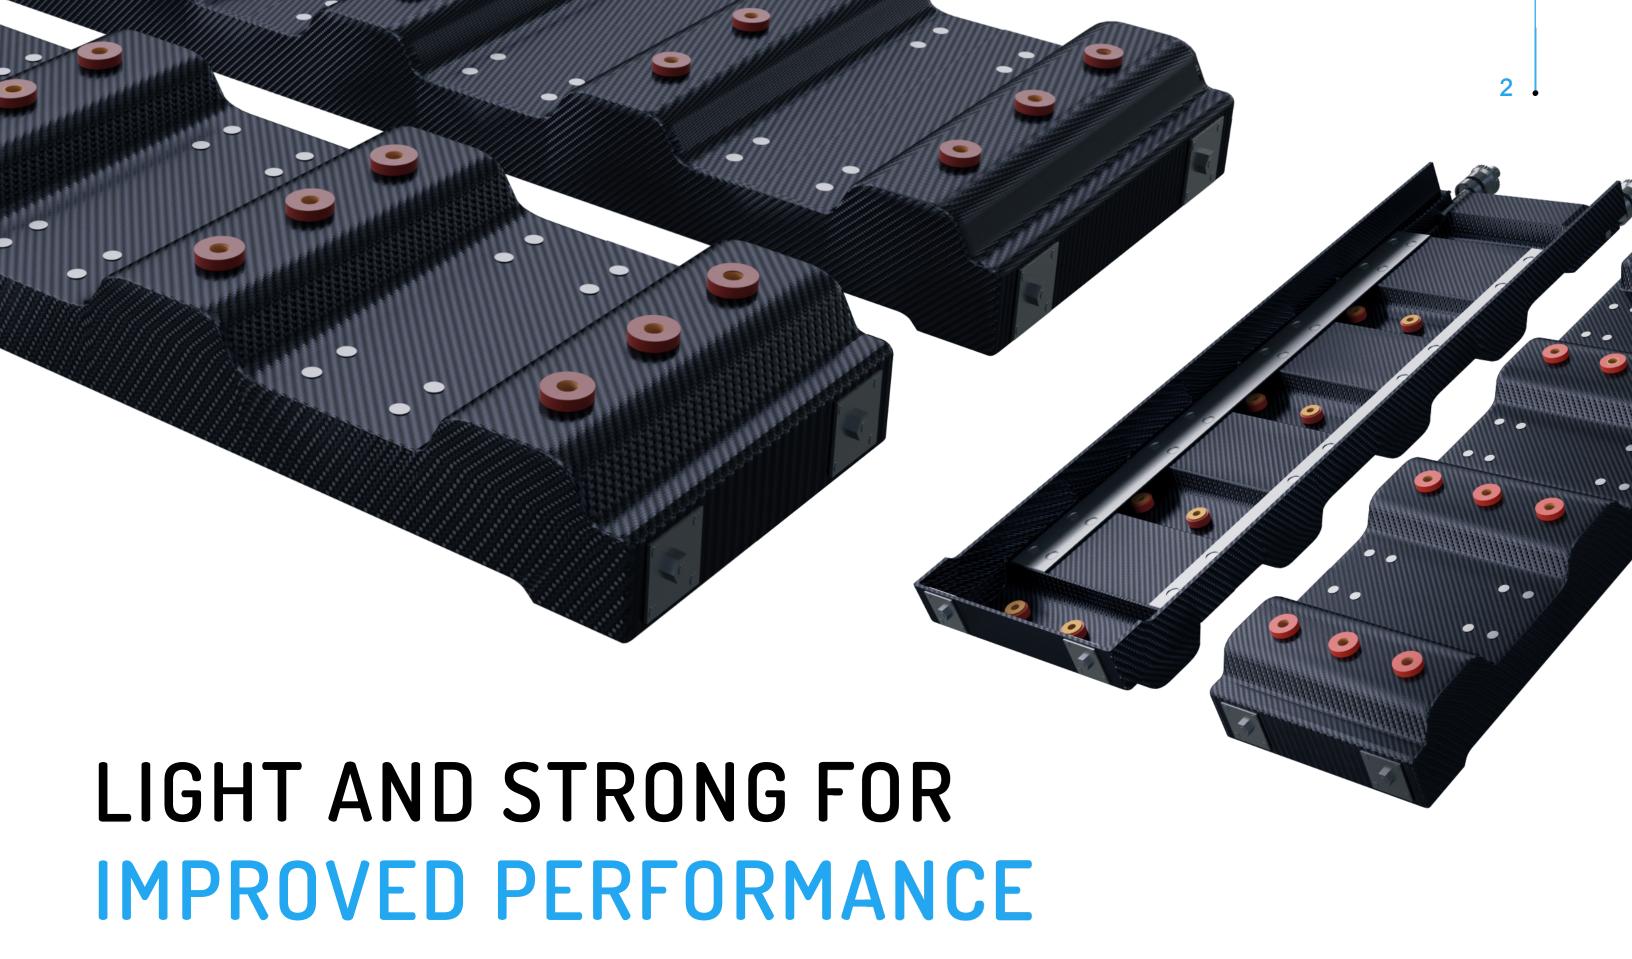

## PRODUCTS CUSTOM DESIGNED TO MEET YOUR DEMANDS

Quality, Service Nonpareil

Fabheads specializes in standard Line replacement unit (LRU) trays, as well as custom-made trays, for military aircrafts, providing customers the essential flexibility to accommodate system requirements. Our trays are light-weight carbon fiber products that provide an overall weight gain of several kgs to the aircraft.

## **TECHNICAL SPECIFICATIONS**

Our FHLRU 401 trays are designed with Carbon Fiber for minimum weight and maximum fatigue life. Front hold-down location, aft locators and other critical dimensions conform to client specifications.

## **LIGHT WEIGHT ENGINEERING**

The custom - made trays strictly adhere to all specifications as per OEM installation manuals and follow all guidelines. Our designs can be tested, benchmarked and RMCA certified as required, including:

## **MATERIAL SPECIFICATIONS**

- Carbon fiber T300 Fabric / Uni-directional material
- Tensile Strength 800 1900 MPa
- Tensile Modulus 150 250 GPa
- Finish
- Matt Carbon Fiber finish
- Luster epoxy/gelcoat finish
- Other finishes available by request