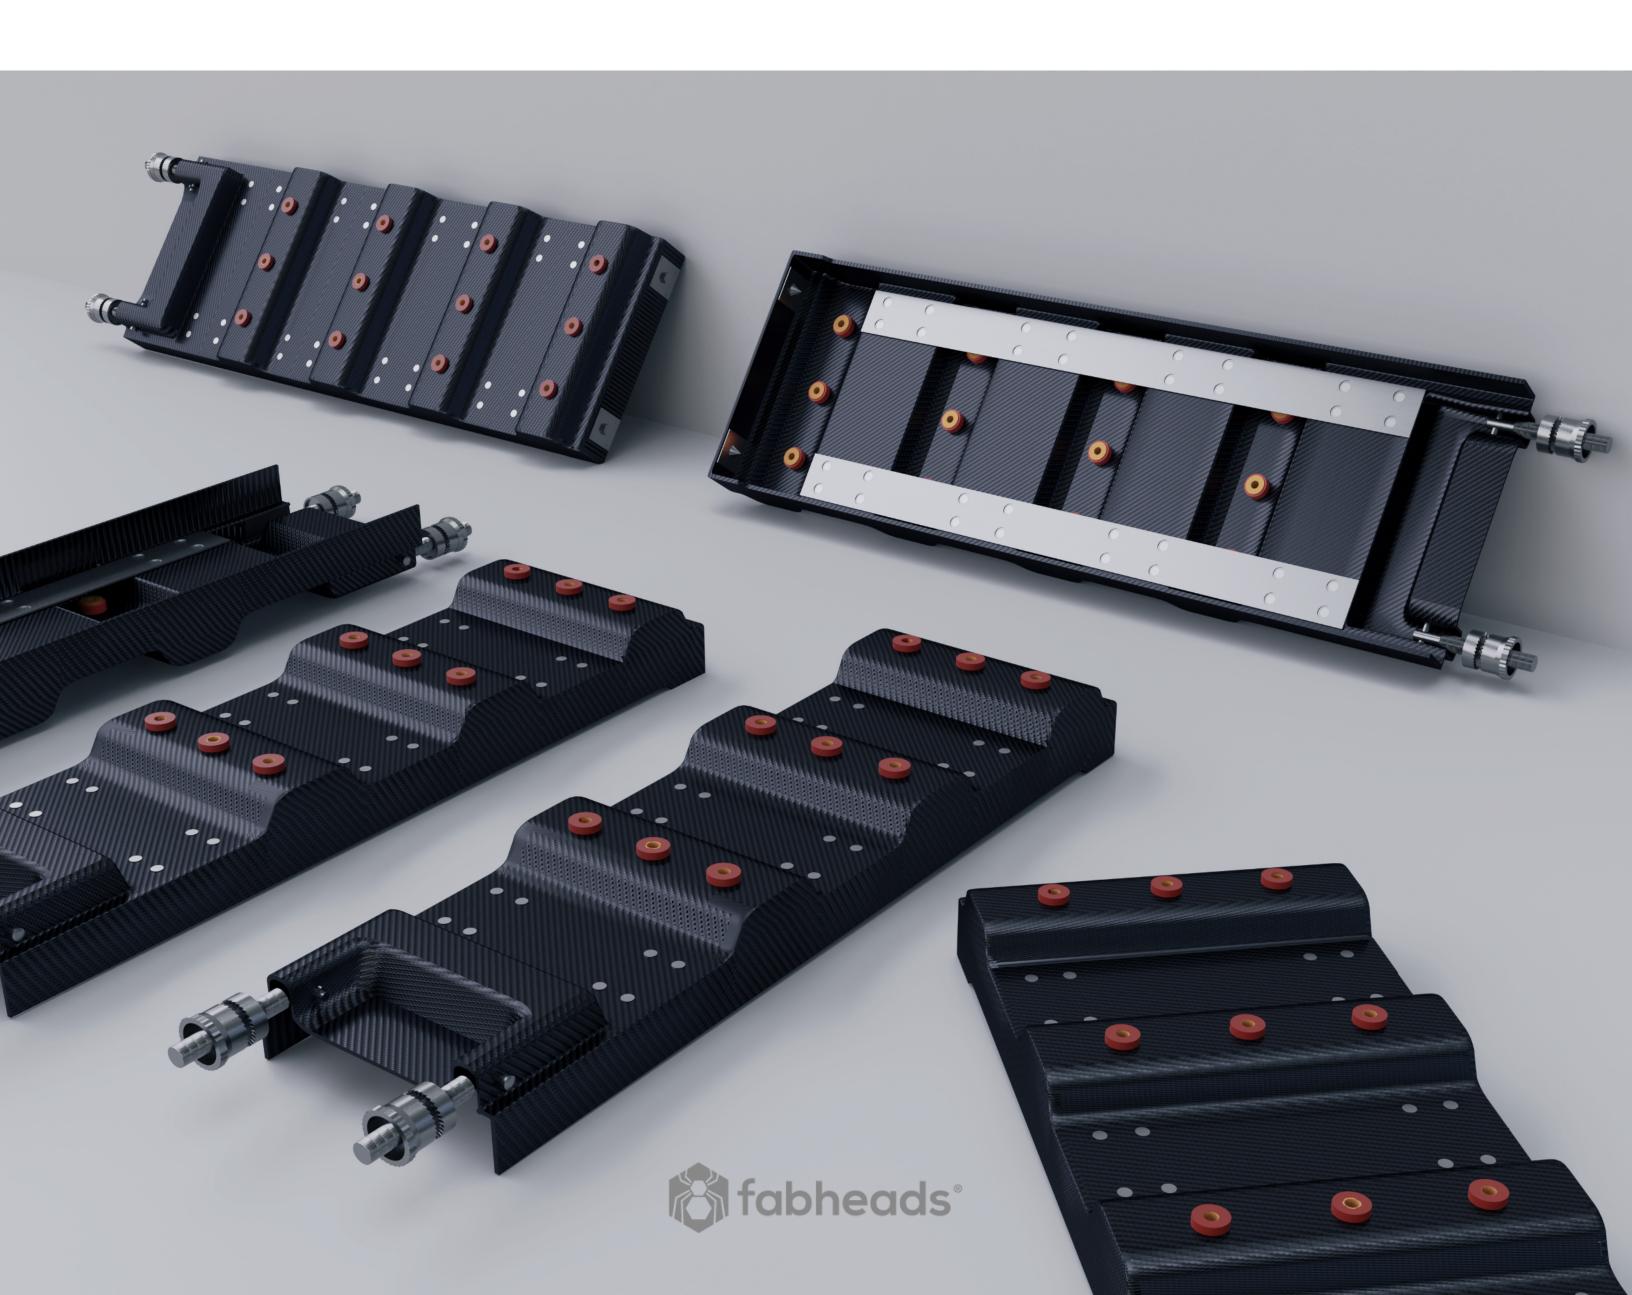

## PRODUCTS CUSTOM DESIGNED TO MEET YOUR DEMANDS

Quality, Service Nonpareil

Fabheads specializes in standard Line replacement unit (LRU) trays, as well as custom-made trays, for military aircrafts, providing customers the essential flexibility to accommodate system requirements. Our trays are light-weight carbon fiber products that provide an overall weight gain of several kgs to the aircraft.

## **TECHNICAL SPECIFICATIONS**

Our FHLRU 401 trays are designed with Carbon Fiber for minimum weight and maximum fatigue life. Front hold-down location, aft locators and other critical dimensions conform to client specifications.

## **LIGHT WEIGHT ENGINEERING**

The custom - made trays strictly adhere to all specifications as per OEM installation manuals and follow all guidelines. Our designs can be tested, benchmarked and RMCA certified as required, including:

## **MATERIAL SPECIFICATIONS**

- Carbon fiber T300 Fabric / Uni-directional material
- Tensile Strength 800 1900 MPa
- Tensile Modulus 150 250 GPa
- Finish
- Matt Carbon Fiber finish
- Luster epoxy/gelcoat finish
- Other finishes available by request